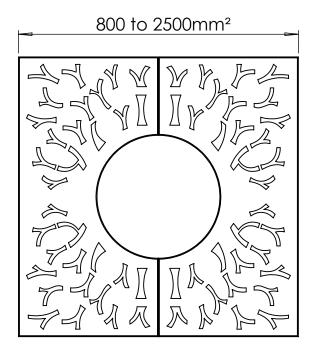

**Dimensions:** 

ASF laser cut grilles are available in sizes from 800 to 2500mm². Other sizes, rectangular and hexagonal laser cut grilles are also available

**Design Options:** 

ASF laser cut grilles can have design alterations, or be manufactured to a completely bespoke design if required