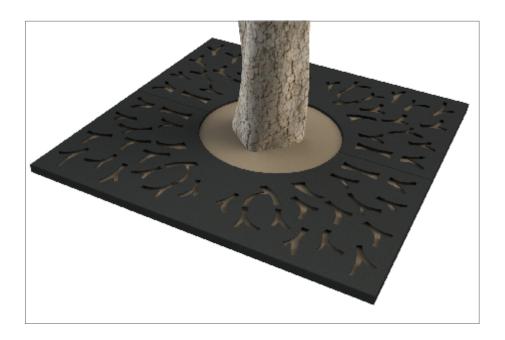

## Tree Grille | ASF Branch Square Laser Cut Tree Grille Powder Coated

**Material:** 

ASF Laser cut grilles can be manufactured in stainless steel (grades 304 & 316 available), mild steel or corten steel

Finish:

Stainless Steel finished brush polished. Other Polish finishes or mill finished also available Mild steel grilles are finished galvanised and can be powder coated in any RAL/BS colour if needed Corten steel grilles are left bare metal to passivate to a rust coloured finish

**Dimensions:** 

ASF laser cut grilles are available in sizes from 800 to 2500mm². Other sizes, rectangular and hexagonal laser cut grilles are also available

**Design Options:** 

ASF laser cut grilles can have design alterations, or be manufactured to a completely bespoke design if required